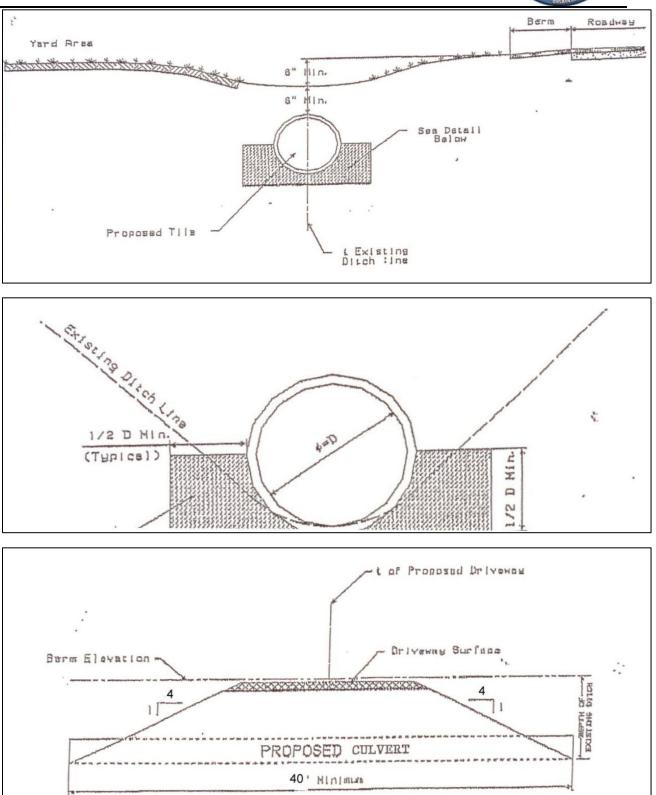

### Driveway Culvert Installation & Permit Procedures

445 W. PALMER MILL ROAD - MONTICELLO, FLORIDA 32344 Phone (850) 342-0223 - Fax: (850) 342-0225

- 1. All driveways or roads entering a County road right of way shall have a driveway culvert installed when necessary to facilitate roadway drainage.
- 2. The driveway connection shall slope away from the roadway edge at a minimum grade of 2% from the edge of the road pavement to the centerline of the culvert pipe to ensure runoff from the driveway will not cross the County-maintained road. Property owner may be required to install slotted pipe to prevent storm water draining into County roadway.
- 3. The Road Department Superintendent or his representative shall determine the appropriate pipe diameter and flow line of the new driveway culvert.
- 4. The overall pipe length shall be at least the driveway width plus the length required to provide for mitered end sections. Mitered end sections with 4:1 slope are required unless a variance is granted by written permission from the Road Superintendent.
- 5. The pipe material shall be reinforced concrete pipe on all roads, except corrugated metal may be utilized with written permission from the Road Superintendent.
- 6. A private contractor will install driveway culverts:
  - (a) A valid permit must be issued.
  - (b) The property owner or the contractor will supply the pipe specified by the Road Superintendent or his representative.
  - (c) The property owner pays all costs.
- 7. The depth of the existing ditch shall be defined as the vertical height as measured from the edge of the existing road pavement to the bottom of the existing ditch. The Road Department will adjust ditches if needed.
- 8. The pipe shall be backfilled with clean fill dirt.
- 9. Driveway connections that connect to a paved road shall be required to pave the aprons with concrete or asphalt. The driveway apron is the area between the edge of the road surface and the right of way or 30' from the road centerline on County-maintained roads where there is no defined right of way boundary.
- 10. **Note**: If a private contractor installs the driveway culvert, the Road Superintendent must be called to inspect the installation before the contractor can backfill the trench. Failure to have the installation inspected prior to backfilling may result in the Road Department removing the driveway culvert.
- 11. The Road Department Superintendent or his representative will inspect the culvert at the request of the property owner or his authorized representative/agent.
- 12. Driveways connecting to State and/or County roads shall follow the most current standards depicted in FDOT INDEX 273 -SIDE DRAIN MITERED END SECTIONS, which can be found online at <u>http://www.dot.state.fl.us/rddesign/DS/12/IDx/00273.pdf</u>.