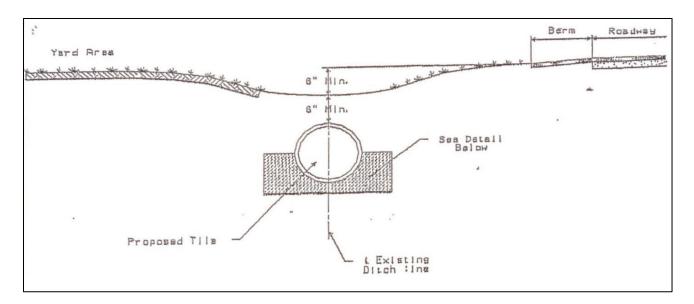

## Driveway Culvert Installation & Permit Procedures

- 1. All driveways or roads entering a County road right of way shall have a driveway culvert installed when necessary to facilitate roadway drainage.
- 2. The driveway connection shall slope away from the roadway edge at a minimum grade of 2% from the edge of the road pavement to the centerline of the culvert pipe to ensure runoff from the driveway will not cross the County-maintained road. Property owner may be required to install slotted pipe to prevent storm water draining into County roadway.
- 3. The Road Department Superintendent or his representative shall determine the appropriate pipe diameter and flow line of the new driveway culvert.
- 4. The overall pipe length shall be at least the driveway width plus the length required to provide for mitered end sections. Mitered end sections with 4:1 slope are required unless a variance is granted by written permission from the Road Superintendent.
- 5. The pipe material shall be reinforced concrete pipe on all roads, except corrugated metal may be utilized with written permission from the Road Superintendent.
- 6. A private contractor will install driveway culverts:
  - (a) A valid permit must be issued.
  - (b) The property owner or the contractor will supply the pipe specified by the Road Superintendent or his representative.
  - (c) The property owner pays all costs.
- 7. The depth of the existing ditch shall be defined as the vertical height as measured from the edge of the existing road pavement to the bottom of the existing ditch. The Road Department will adjust ditches if needed.
- 8. The pipe shall be backfilled with clean fill dirt.
- 9. Driveway connections that connect to a paved road shall be required to pave the aprons with concrete or asphalt. The driveway apron is the area between the edge of the road surface and the right of way or 30' from the road centerline on County-maintained roads where there is no defined right of way boundary.
- 10. **Note**: If a private contractor installs the driveway culvert, the Road Superintendent must be called to inspect the installation before the contractor can backfill the trench. Failure to have the installation inspected prior to backfilling may result in the Road Department removing the driveway culvert.
- 11. The Road Department Superintendent or his representative will inspect the culvert at the request of the property owner or his authorized representative/agent.
- 12. Driveways connecting to State and/or County roads shall follow the most current standards depicted in FDOT INDEX 273 -SIDE DRAIN MITERED END SECTIONS, which can be found online at <a href="http://www.dot.state.fl.us/rddesign/DS/12/IDx/00273.pdf">http://www.dot.state.fl.us/rddesign/DS/12/IDx/00273.pdf</a>.