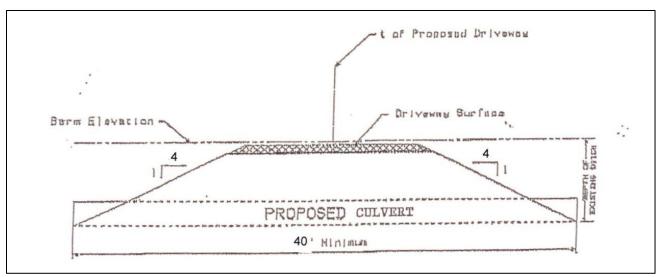

## Driveway Culvert Installation & Permit Procedures

- 1. All driveways or roads entering a County road right of way shall have a driveway culvert installed when necessary to facilitate roadway drainage.
- 2. The driveway connection shall slope away from the roadway edge at a minimum grade of 2% from the edge of the road pavement to the centerline of the culvert pipe to ensure runoff from the driveway will not cross the County-maintained road. Property owner may be required to install slotted pipe to prevent storm water draining into County roadway.
- 3. The Road Department Superintendent or his representative shall determine the appropriate pipe diameter and flow line of the new driveway culvert.
- 4. The overall pipe length shall be at least the driveway width plus the length required to provide for mitered end sections. Mitered end sections with 4:1 slope are required unless a variance is granted by written permission from the Road Superintendent.
- 5. The pipe material shall be reinforced concrete pipe on all roads, except corrugated metal may be utilized with written permission from the Road Superintendent.
- 6. A private contractor will install driveway culverts:
  - (a) A valid permit must be issued.
  - (b) The property owner or the contractor will supply the pipe specified by the Road Superintendent or his representative.
  - (c) The property owner pays all costs.
- 7. The depth of the existing ditch shall be defined as the vertical height as measured from the edge of the existing road pavement to the bottom of the existing ditch. The Road Department will adjust ditches if needed.
- 8. The pipe shall be backfilled with clean fill dirt.
- 9. Driveway connections that connect to a paved road shall be required to pave the aprons with concrete or asphalt. The driveway apron is the area between the edge of the road surface and the right of way or 30' from the road centerline on County-maintained roads where there is no defined right of way boundary.
- 10. **Note**: If a private contractor installs the driveway culvert, the Road Superintendent must be called to inspect the installation before the contractor can backfill the trench. Failure to have the installation inspected prior to backfilling may result in the Road Department removing the driveway culvert.
- 11. The Road Department Superintendent or his representative will inspect the culvert at the request of the property owner or his authorized representative/agent.
- 12. Driveways connecting to State and/or County roads shall follow the most current standards depicted in FDOT INDEX 273 -SIDE DRAIN MITERED END SECTIONS, which can be found online at <a href="http://www.dot.state.fl.us/rddesign/DS/12/IDx/00273.pdf">http://www.dot.state.fl.us/rddesign/DS/12/IDx/00273.pdf</a>.