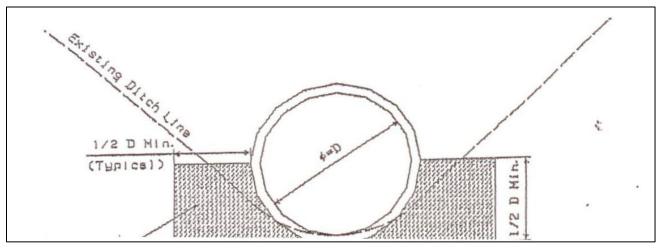

## Driveway Culvert Installation & Permit Procedures

- 1. All driveways or roads entering a County road right of way shall have a driveway culvert installed when necessary to facilitate roadway drainage.
- 2. The driveway connection shall slope away from the roadway edge at a minimum grade of 2% from the edge of the road pavement to the centerline of the culvert pipe to ensure runoff from the driveway will not cross the County-maintained road. Property owner may be required to install slotted pipe to prevent storm water draining into County roadway.
- 3. The Road Department Superintendent or his representative shall determine the appropriate pipe diameter and flow line of the new driveway culvert.
- 4. The overall pipe length shall be at least the driveway width plus the length required to provide for mitered end sections. Mitered end sections with 4:1 slope are required unless a variance is granted by written permission from the Road Superintendent.
- 5. The pipe material shall be reinforced concrete pipe on all roads, except corrugated metal may be utilized with written permission from the Road Superintendent.
- 6. A private contractor will install driveway culverts:
  - (a) A valid permit must be issued.
  - (b) The property owner or the contractor will supply the pipe specified by the Road Superintendent or his representative.
  - (c) The property owner pays all costs.
- 7. The depth of the existing ditch shall be defined as the vertical height as measured from the edge of the existing road pavement to the bottom of the existing ditch. The Road Department will adjust ditches if needed.
- 8. The pipe shall be backfilled with clean fill dirt.
- 9. Driveway connections that connect to a paved road shall be required to pave the aprons with concrete or asphalt. The driveway apron is the area between the edge of the road surface and the right of way or 30' from the road centerline on County-maintained roads where there is no defined right of way boundary.
- 10. **Note**: If a private contractor installs the driveway culvert, the Road Superintendent must be called to inspect the installation before the contractor can backfill the trench. Failure to have the installation inspected prior to backfilling may result in the Road Department removing the driveway culvert.
- 11. The Road Department Superintendent or his representative will inspect the culvert at the request of the property owner or his authorized representative/agent.
- 12. Driveways connecting to State and/or County roads shall follow the most current standards depicted in FDOT INDEX 273 -SIDE DRAIN MITERED END SECTIONS, which can be found online at <a href="http://www.dot.state.fl.us/rddesign/DS/12/IDx/00273.pdf">http://www.dot.state.fl.us/rddesign/DS/12/IDx/00273.pdf</a>.